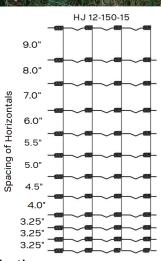

## **Duron® Hinge Joint Fence Specifications**

| 5<br>(Feet Height) | 12                           | 150<br>cms      | 15<br>cms            | 30m         | 2.00<br>mm | Bezinal• 2000<br>(Zn+Al) Paint<br>Wire |
|--------------------|------------------------------|-----------------|----------------------|-------------|------------|----------------------------------------|
| Available<br>sizes | Number of<br>Horizontal Wire | Height of fence | Stay wire<br>Spacing | Roll Length | Diameter   | Coating                                |