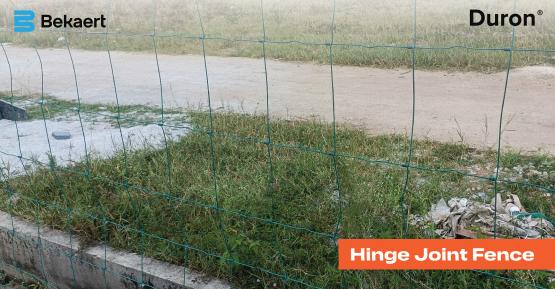

Great vertical strength to tolerate wider post spacing.



Exceptional value. Lower maintenance.



Extremely resistant to corrosion



Protects crops from entry of small animals & cattle





## **Duron® Hinge Joint Fence Specifications**

| 5<br>(Feet Height) | 12                           | 150<br>cms      | 15<br>cms            | 30m         | 2.00<br>mm | Bezinal• 2000<br>(Zn+Al) Paint<br>Wire |
|--------------------|------------------------------|-----------------|----------------------|-------------|------------|----------------------------------------|
| Available<br>sizes | Number of<br>Horizontal Wire | Height of fence | Stay wire<br>Spacing | Roll Length | Diameter   | Coating                                |









Bekaert Duron® Hinge Joint Fence gives protection against